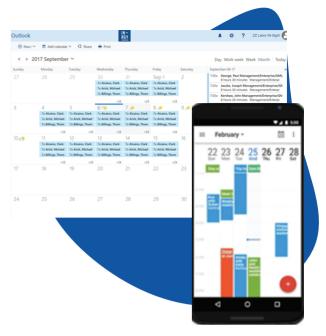

# Add your schedule to your Outlook or Google Calendar

The Schedule Export grants you the power to post and share employees schedule to any employees who don't have access to your Kronos environment.

Quickly share your employees' schedule so they can easily add it to the calendar of their choice.

## Exportable Schedule

Easily export your schedule based on a group of employees, a day/time or a range of dates.