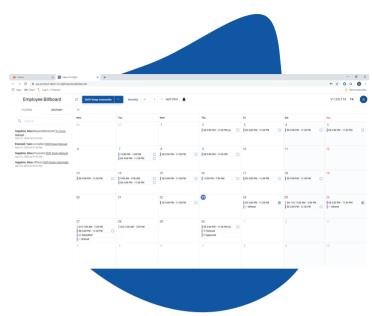

**Employee Billboard** 

# An Employee collaboration board to empower and engage communication among your employees

A collaborative platform dedicated to your employees to allow shifts swap, voluntary time-off, or find a colleague to cover a shift.

## Empower your employees with a tool to manage schedules changes easily.

#### Tracking all requests

Managers can track all requests through notifications from the dashboard.