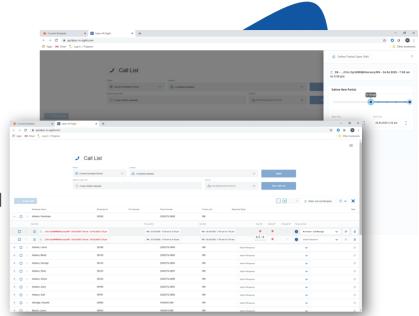

Call List

## Quickly find available employees to fill your open shifts

## Fill your open shifts

Generate your list of employees and reach out to qualified employees to fill multiple or partial open shifts.